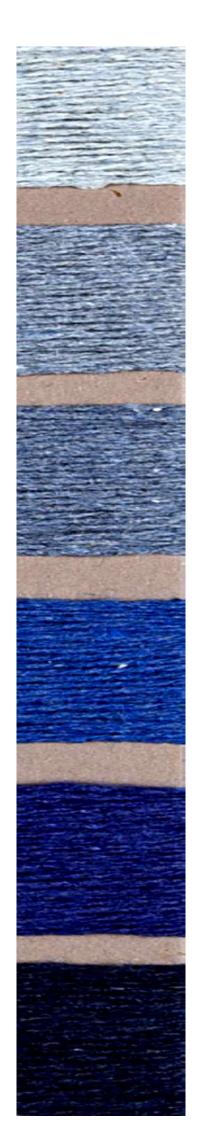

### **DENIM TECH 2000**

60%Cotton Recycled-12%cotton-28%Polyester Recycled Tech combined with jeans the explosion of the fancy in the recycled yarns world