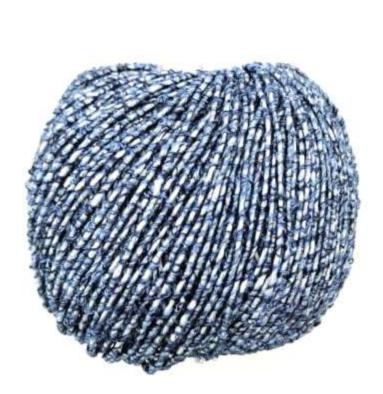

# DENIMPAINT310080%cottonrecycled15%Cotton-5%other fiber--

The Denim in Mouline version

**DENIM CASUAL** 80% cotton recycled – 15% Cotton – 5% other fiber

The Denim in Mouline version