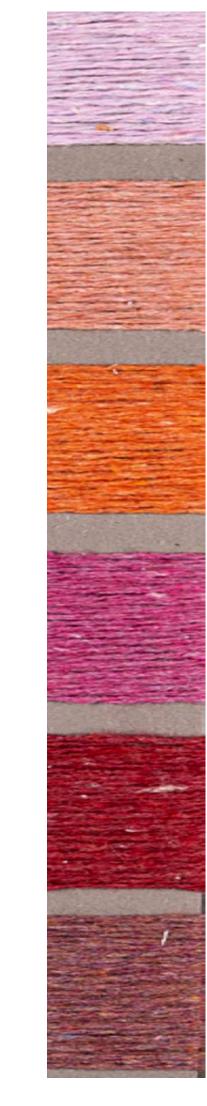

# DENIMPAINT310080%cottonrecycled15%Cotton-5%other fiber--

The Denim in Mouline version

**DENIM CASUAL** 80% cotton recycled – 15% Cotton – 5% other fiber

The Denim in Mouline version