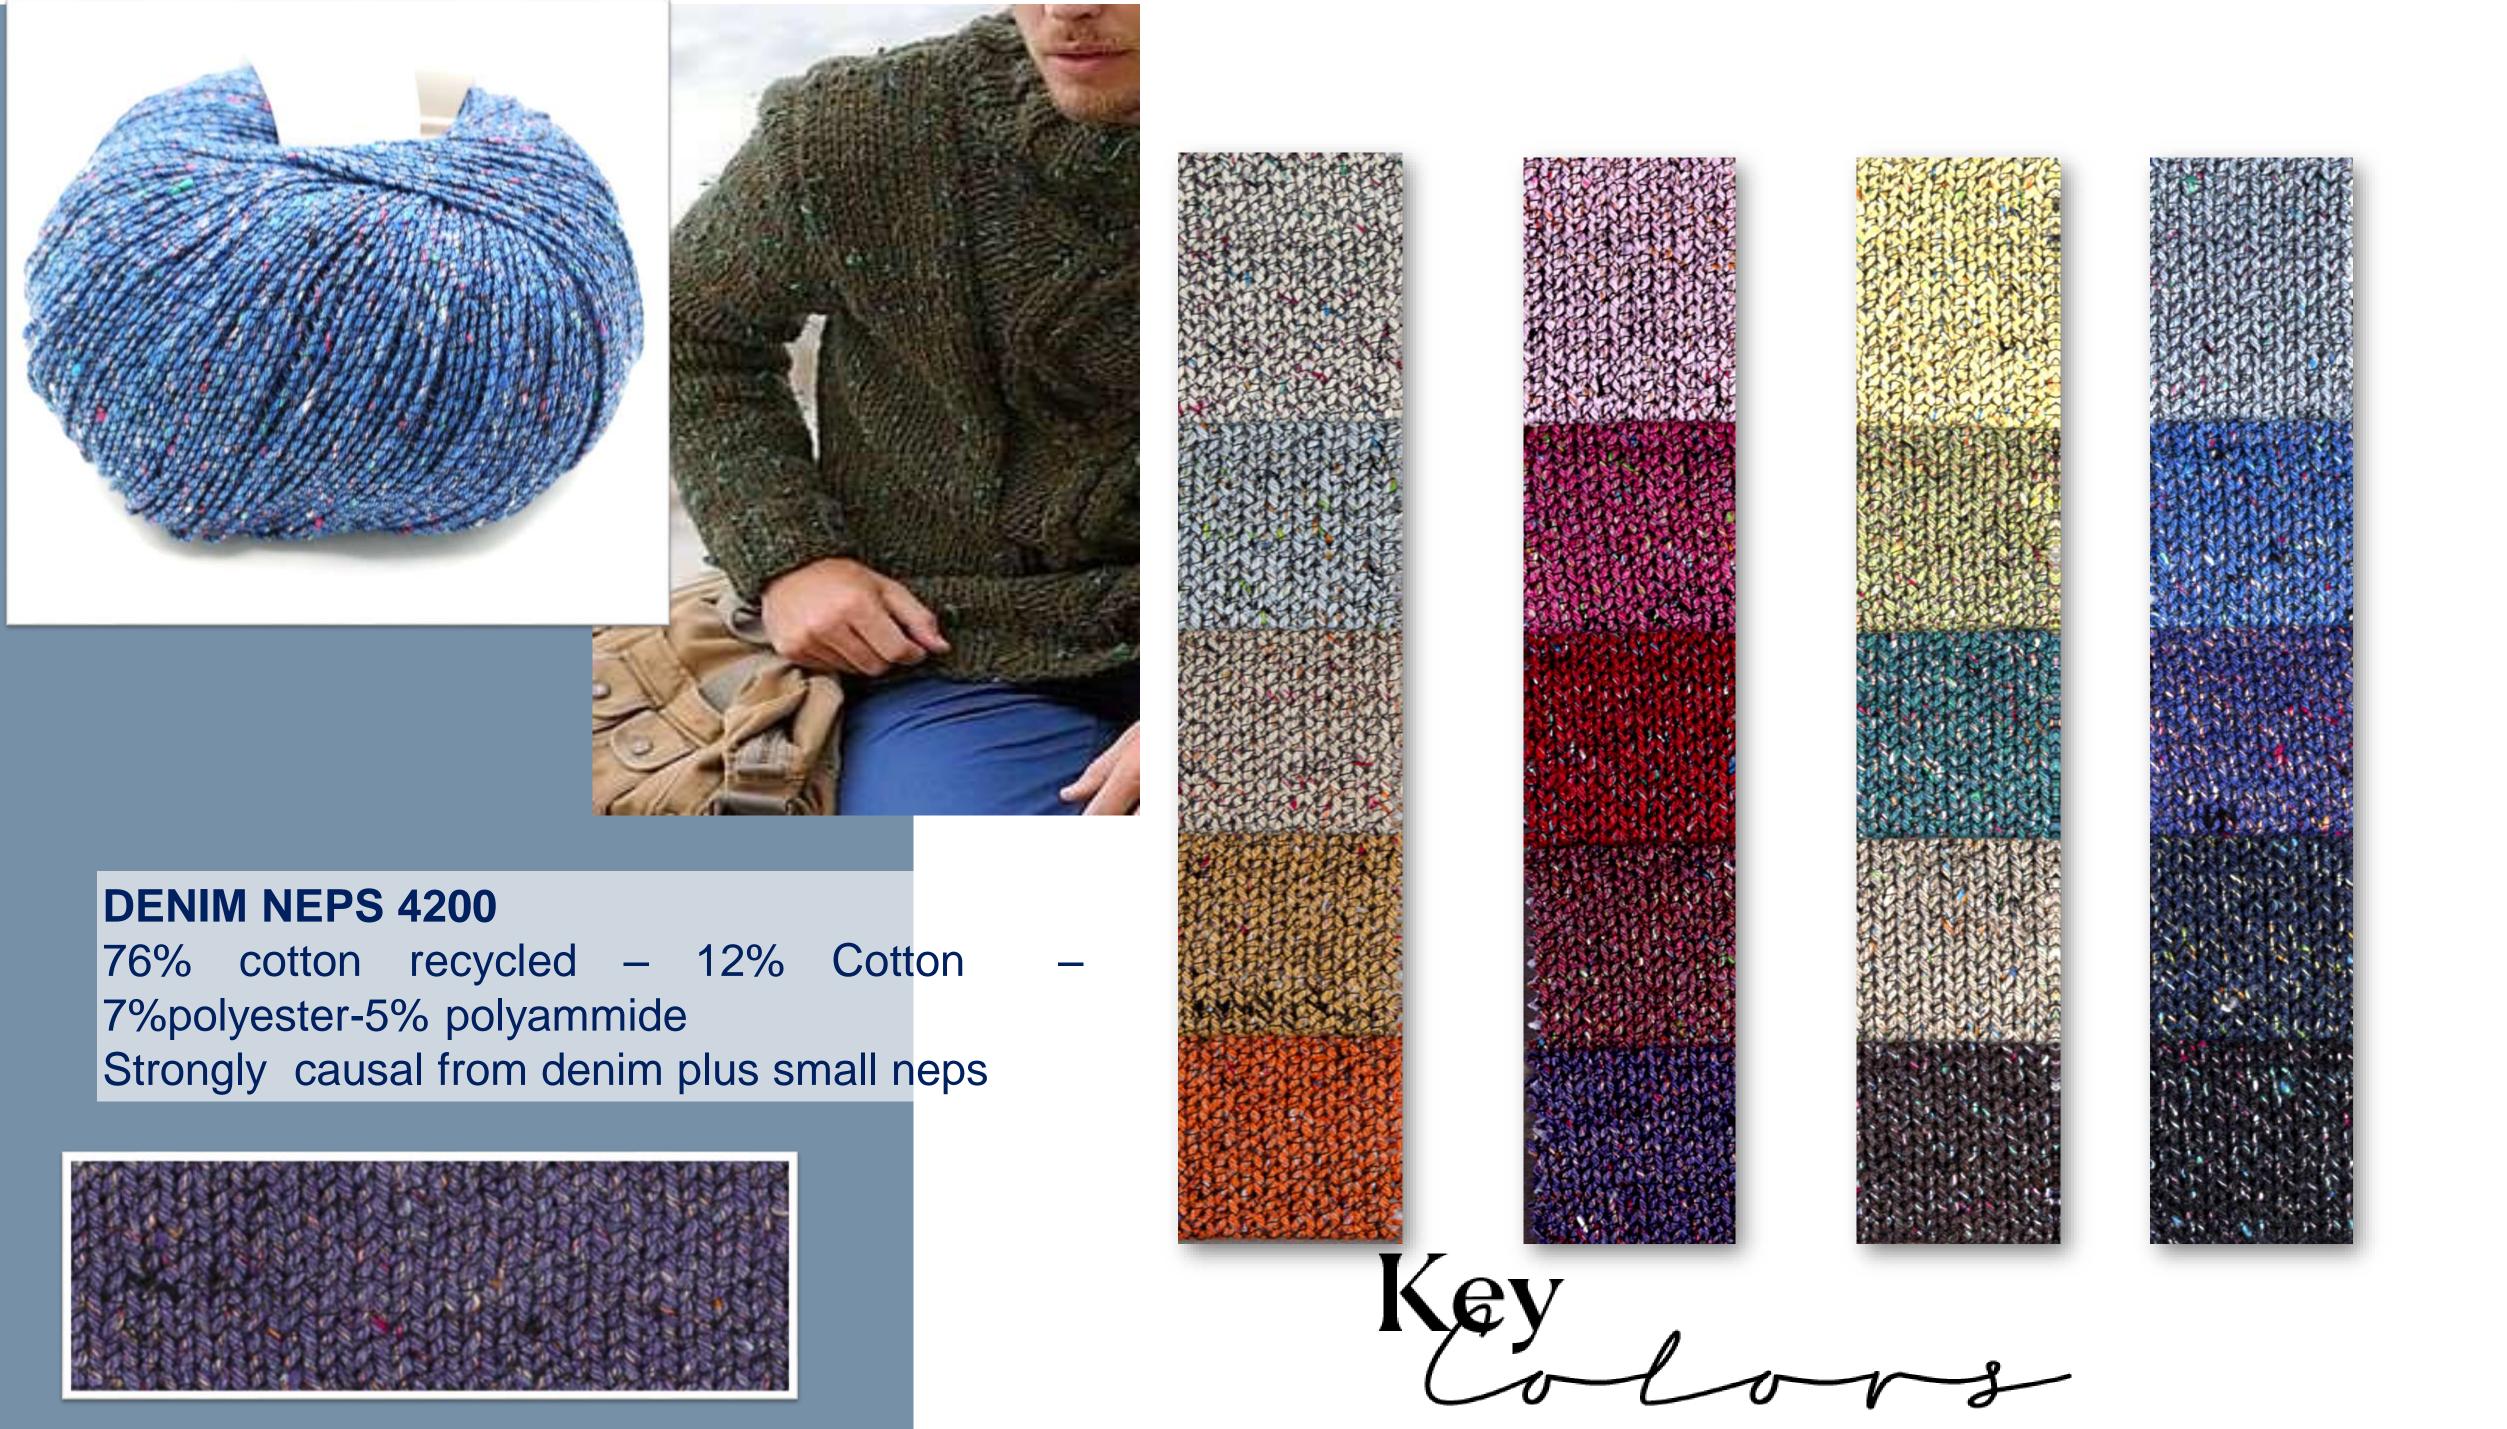

## **DENIM 3100 -2000-1500 -6/16000** 80% cotton recycled – 15% Cotton – 5% other fiber

Key