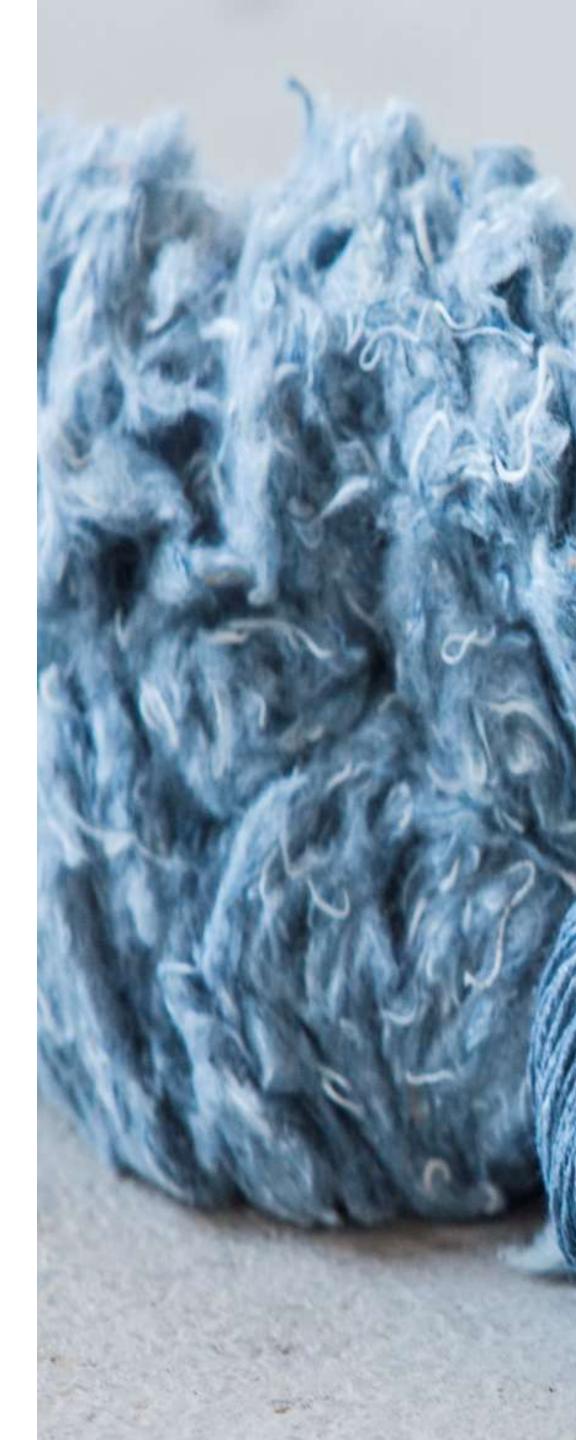

## **DENIM 3100 -2000-1500 -6/16000** 80% cotton recycled – 15% Cotton – 5% other fiber

Key