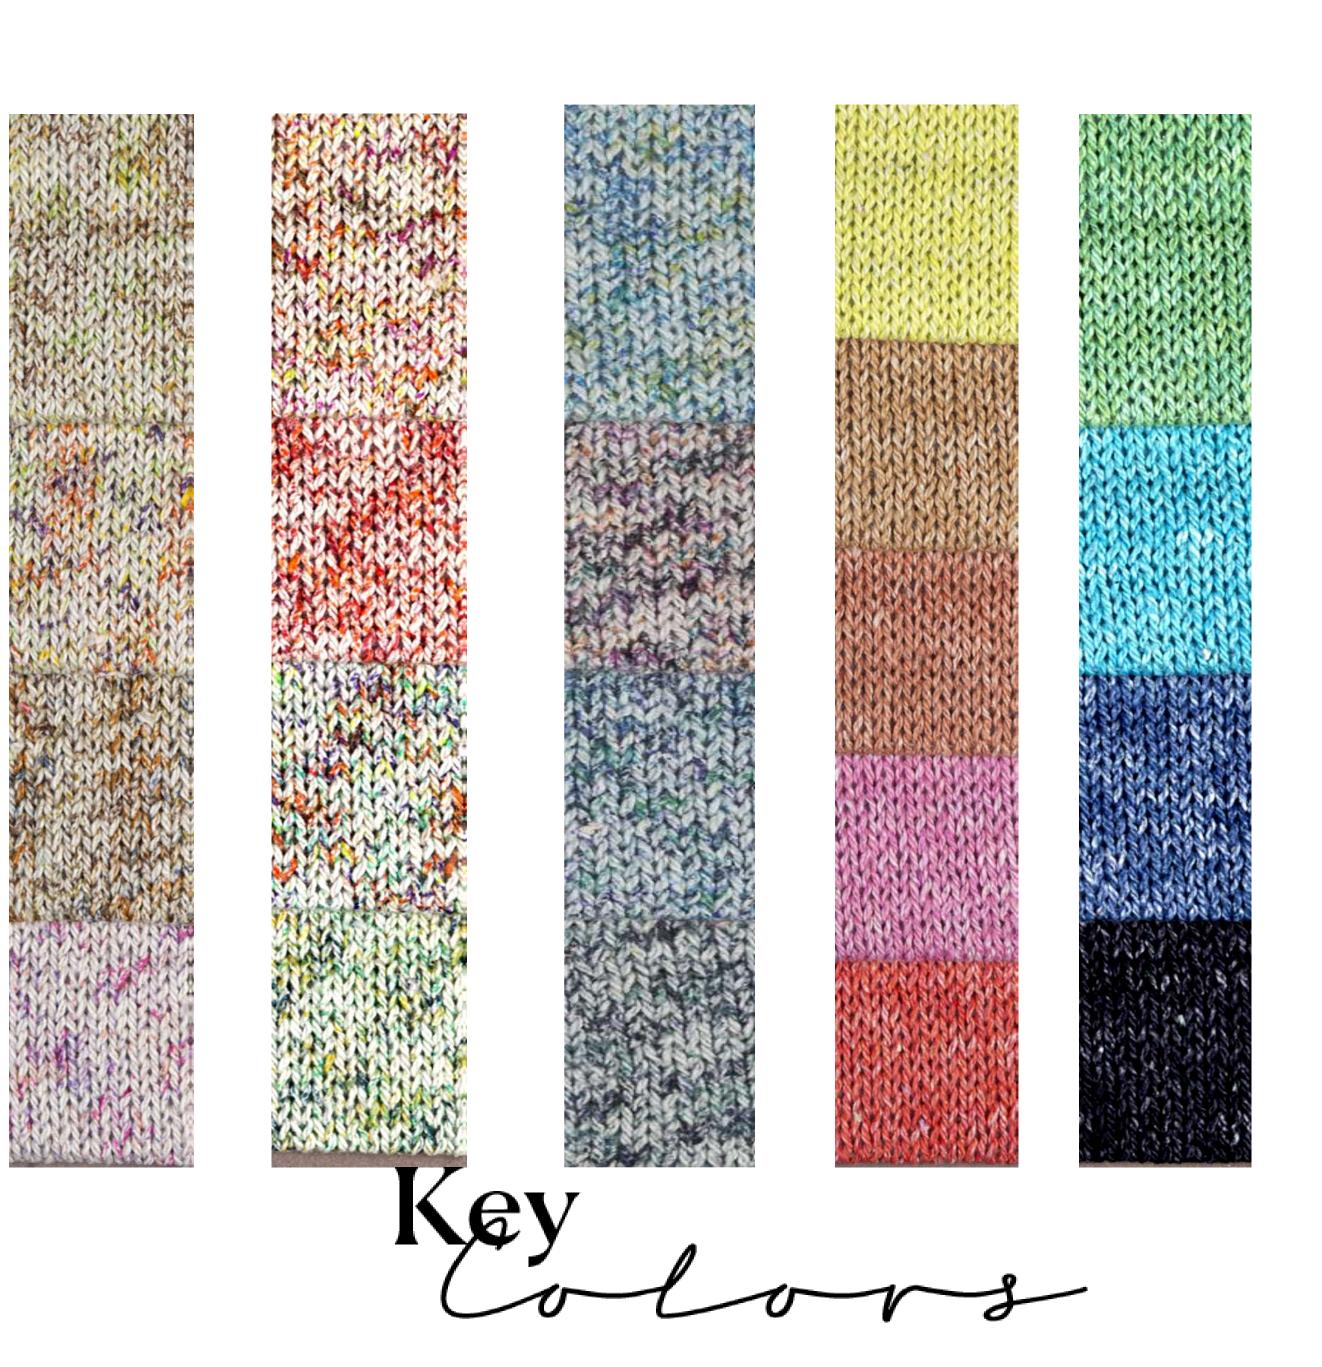

## DENIMCHIC 2500/3700 61% Cotton Recycled – 15%Cotton-22%polyester – 2% polyammide Recycled for a new Luxury

58%linen-34% cotton recycled –6% Cotton2% other fibres

Recyled Linen combined with a Recycled Denim yarn