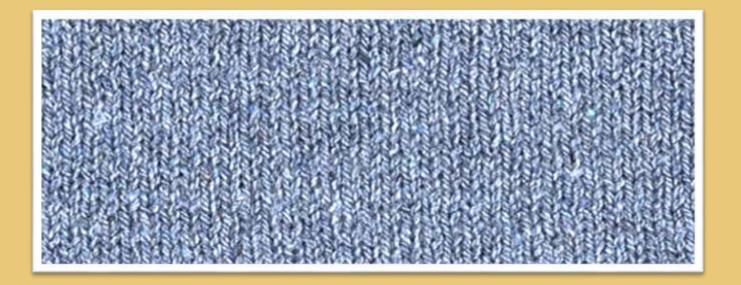

## **DENIM 3100 -2000-1500 -6/16000** 80% cotton recycled – 15% Cotton – 5% other fiber

Key