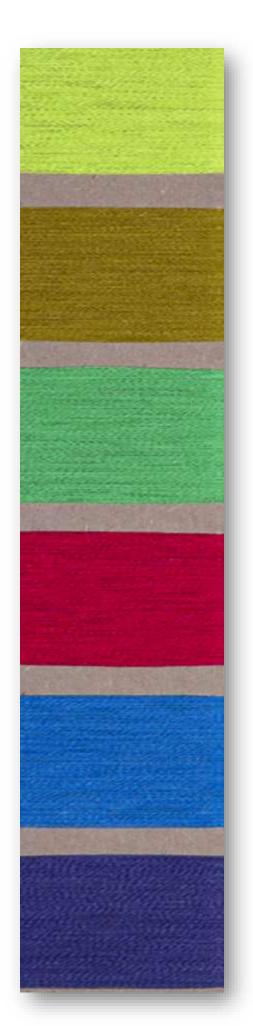

# DENIMPAINT310080%cottonrecycled15%Cotton-5%other fiber--

The Denim in Mouline version

**DENIM CASUAL** 80% cotton recycled – 15% Cotton – 5% other fiber

The Denim in Mouline version