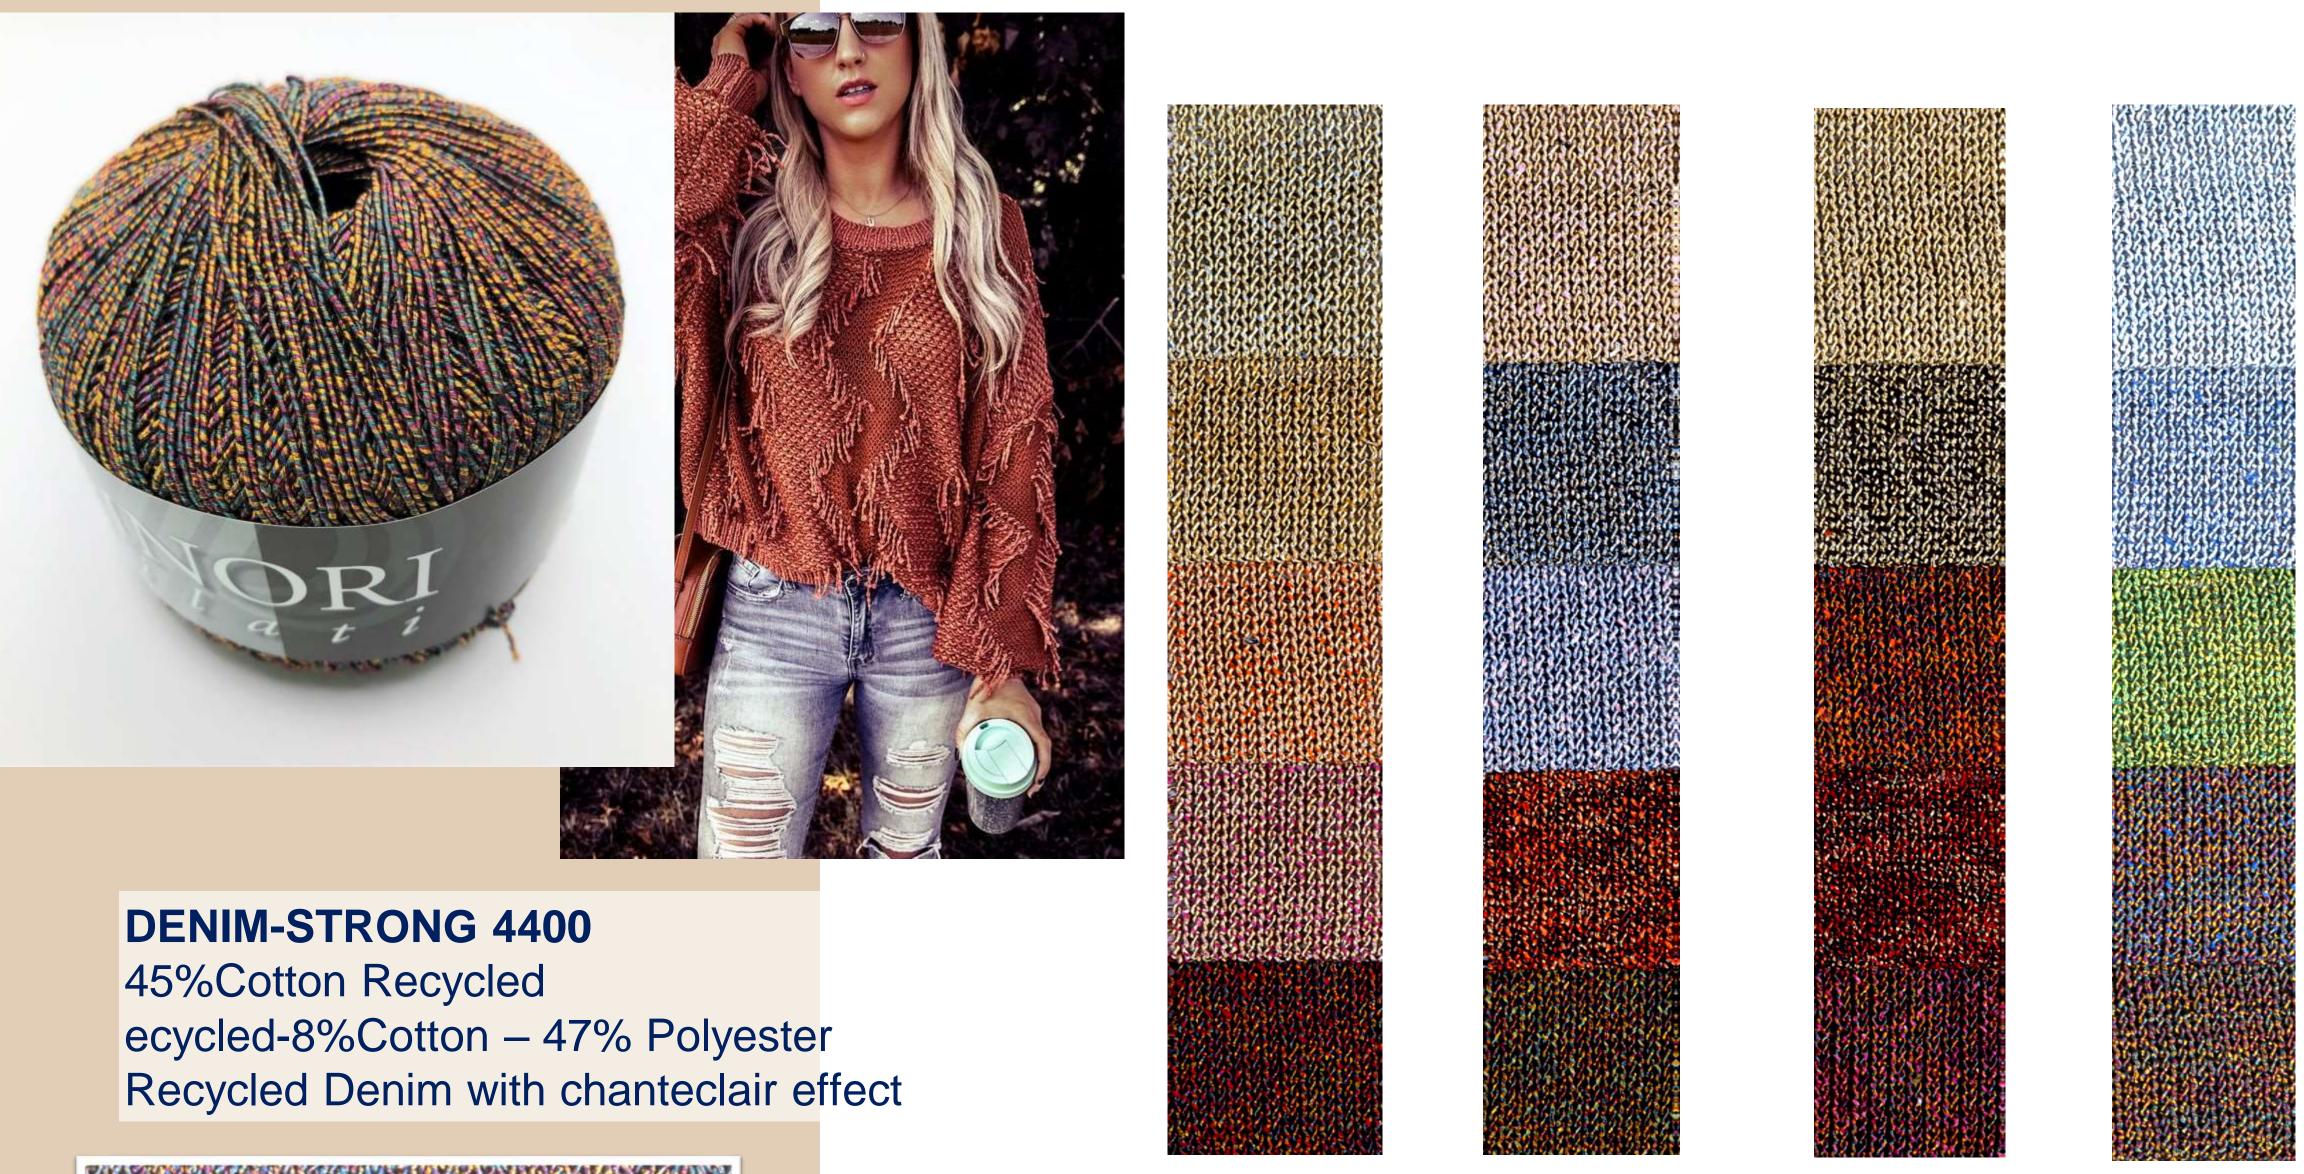

ycled Denim Yarn for Hand Made



# Pinori Filati Spa





## **DENIM 3100 -2000-1500 -6/16000** 80% cotton recycled – 15% Cotton – 5% other fiber











Key

# DENIMPAINT310080%cottonrecycled15%Cotton-5%other fiber--

The Denim in Mouline version







**DENIM CASUAL** 80% cotton recycled – 15% Cotton – 5% other fiber

The Denim in Mouline version









## DENIMCHIC 2500/3700 61% Cotton Recycled – 15%Cotton-22%polyester – 2% polyammide Recycled for a new Luxury











58%linen-34% cotton recycled –6% Cotton2% other fibres

Recyled Linen combined with a Recycled Denim yarn















### **DENIM TECH 2000**

60%Cotton Recycled-12%cotton-28%Polyester Recycled Tech combined with jeans the explosion of the fancy in the recycled yarns world











































## **COLINO 2000**

57% Linen recycled-35%Cotton Recycled-6% Cotton-2% other fibres

Recycled Cotton combined with linen









Key D