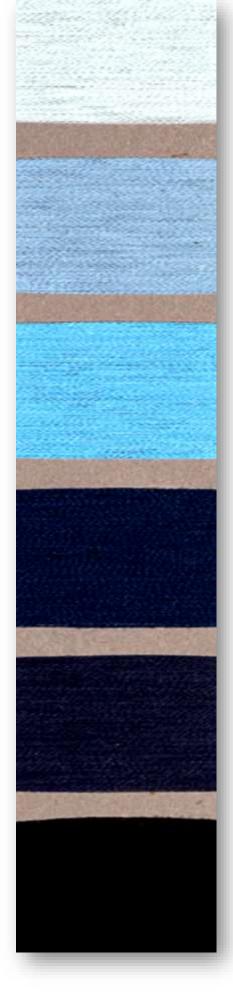

## DENIMCHIC 2500/3700 61% Cotton Recycled – 15%Cotton-22%polyester – 2% polyammide Recycled for a new Luxury

58%linen-34% cotton recycled –6% Cotton2% other fibres

Recyled Linen combined with a Recycled Denim yarn