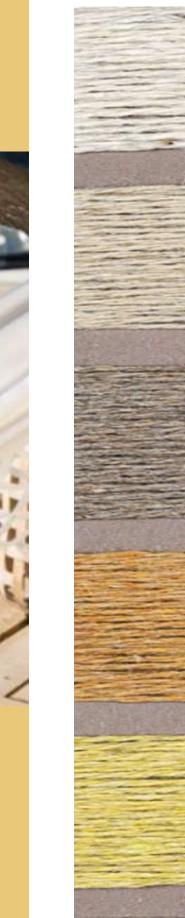

## **DENIM 3100 -2000-1500 -6/16000** 80% cotton recycled – 15% Cotton – 5% other fiber

Key