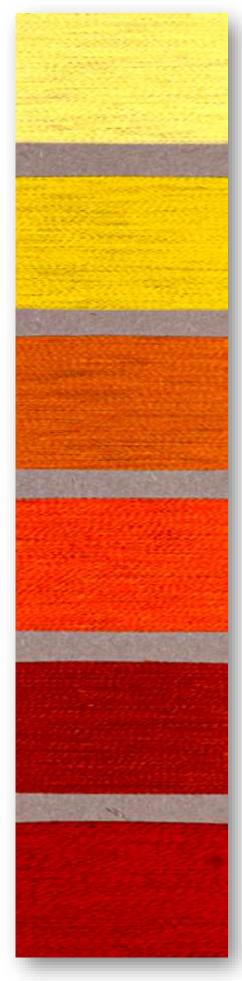

## **DENIM 3100 -2000-1500 -6/16000** 80% cotton recycled – 15% Cotton – 5% other fiber

Key