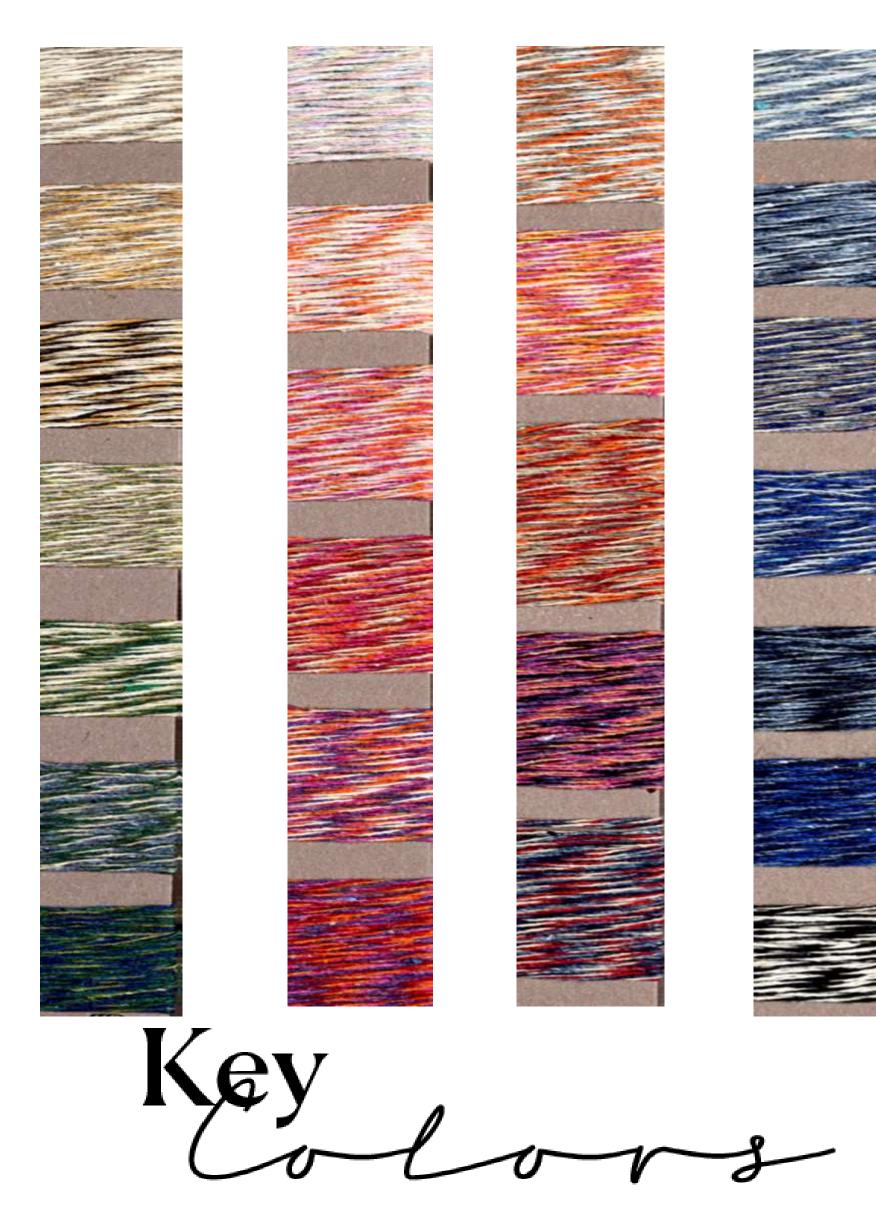

## **DENIM 3100 -2000-1500 -6/16000** 80% cotton recycled – 15% Cotton – 5% other fiber

Key