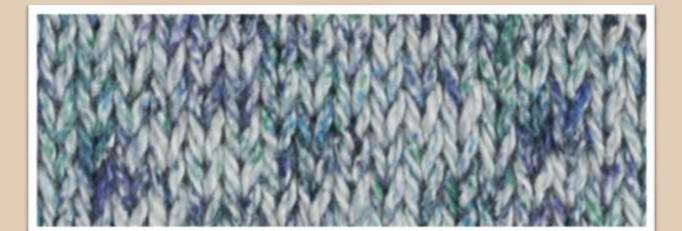

## DENIMCHIC 2500/3700 61% Cotton Recycled – 15%Cotton-22%polyester – 2% polyammide Recycled for a new Luxury

58%linen-34% cotton recycled –6% Cotton2% other fibres

Recyled Linen combined with a Recycled Denim yarn