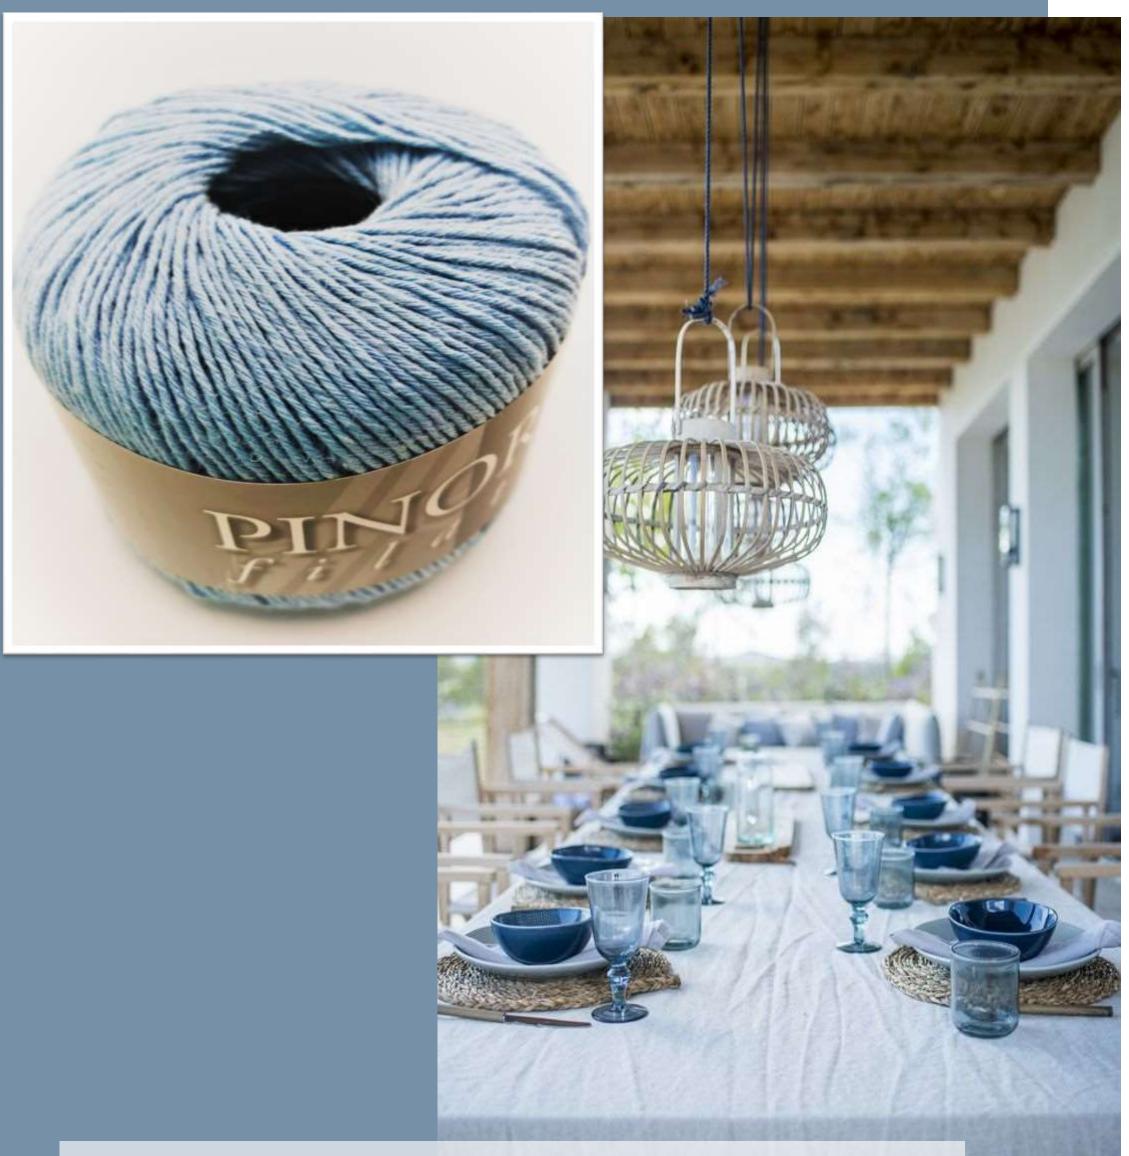

## **COLINO 2000**

57% Linen recycled-35%Cotton Recycled-6% Cotton-2% other fibres

Recycled Cotton combined with linen

Key D