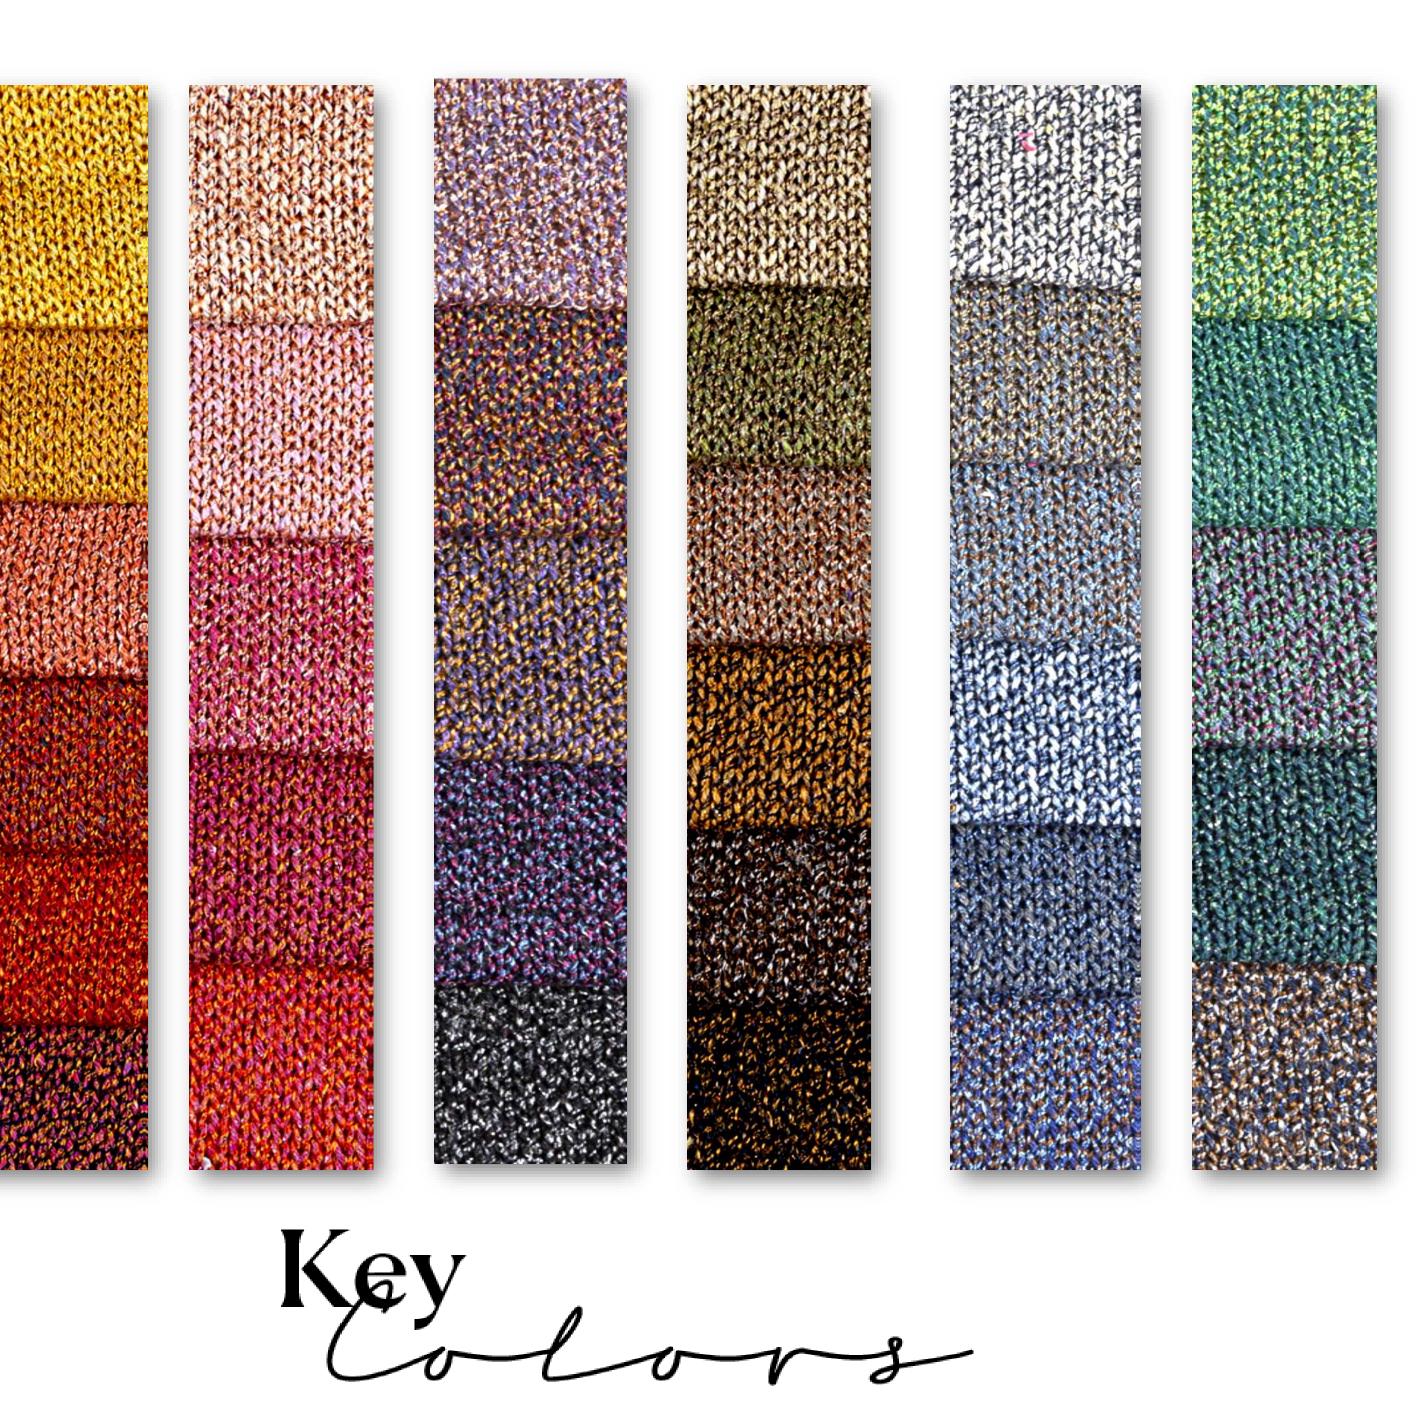

## **COLINO 2000**

57% Linen recycled-35%Cotton Recycled-6% Cotton-2% other fibres

Recycled Cotton combined with linen

Key D